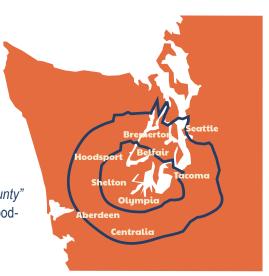

## the radio and in print.

Did you know that the KMAS 1030 AM/103.3 FM signal reaches as far as Tacoma, Bremerton, Aberdeen, and Centralia? (radio-locator.com). As the "Voice of Mason County" KMAS also reaches your friends and neighbors from Allyn and Shelton to Belfair & Hoodsport, as well as on their commutes to Bemerton, SeaTac, and Olympia.