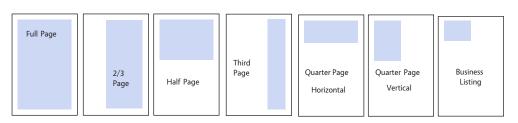

## **Advertising Pricing & Sizing**

Full Page – \$650 | 7.5"X 10" (full bleed 11" X 8.25")
Two Third Page \$450 | 5" X 10"
Half Page – \$350 | 7.5 " X 5" Third Page – \$285 | 2.375" X 10"
Quarter Page – \$250 | Horizontal 7.5"X 2.5" or Vertical 3.75" X 5"
Business Listing – \$150 | 3.75" X 2.5"
Covers: \_\_\_\_ #1 Inside – \$750 \_\_\_\_ #2 Inside – \$750 \_\_\_\_ Back *sold*